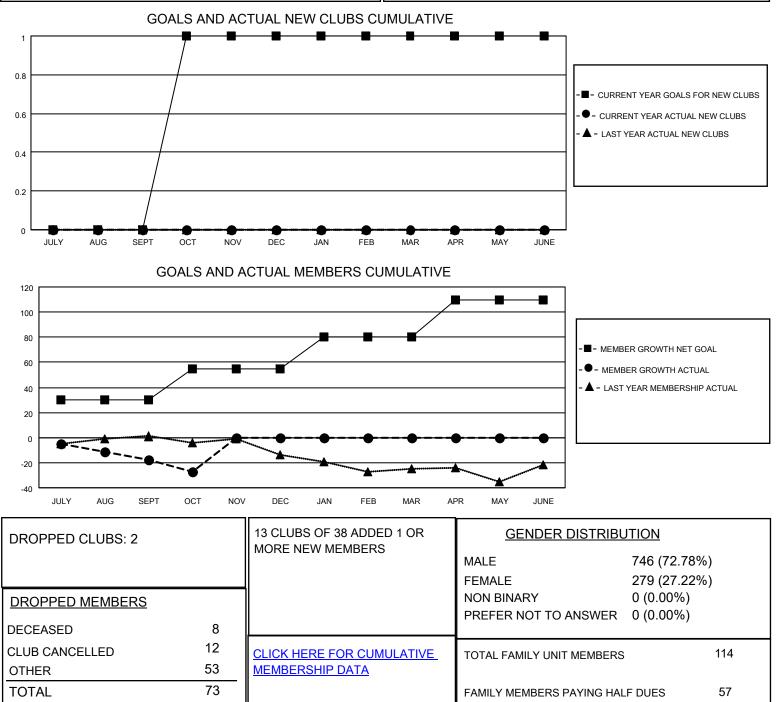

## LOCATION MISSOURI

District 26 M1

Results as of: 10/31/2021

| Clubs                 |               |           |               | Members               |                        |                         |                                                    |
|-----------------------|---------------|-----------|---------------|-----------------------|------------------------|-------------------------|----------------------------------------------------|
| RESULTS FOR 2021-2022 |               |           |               | RESULTS FOR 2021-2022 |                        |                         |                                                    |
| QUARTER               | NEW CLUB GOAL | NEW CLUBS | DROPPED CLUBS | QUARTER               | BER GROWTH NET<br>GOAL | MEMBER GROWTH<br>ACTUAL | DROPPED<br>MEMBERS ACTUAL<br>(including transfers) |
| JULY/AUG/SEPT         | 0             | 0         | 0             | JULY/AUG/SEPT         | 30                     | 35                      | 51                                                 |
| OCT/NOV/DEC           | 1             | 0         | 2             | OCT/NOV/DEC           | 25                     | 14                      | 22                                                 |
| JAN/FEB/MAR           | 0             | 0         | 0             | JAN/FEB/MAR           | 25                     | 0                       | 0                                                  |
| APR/MAY/JUNE          | 0             | 0         | 0             | APR/MAY/JUNE          | 30                     | 0                       | 0                                                  |